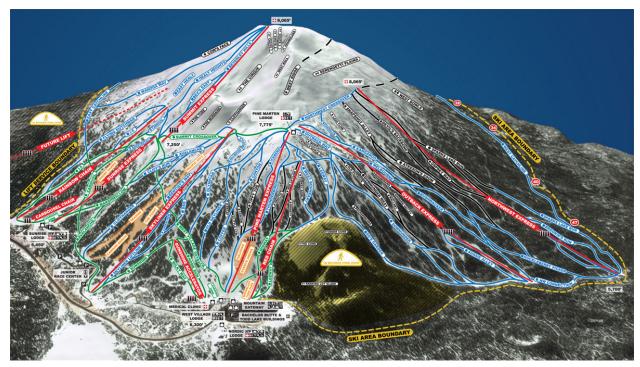

## Asheville Ski Club Mount Bachelor Trip March 2-9 2024

Mt. Bachelor is the 6th largest ski resort in North America — with 4,323 skiable acres, 3,365 feet of vertical drop, and 101 runs to explore, Mt. Bachelor provides a unique experience for everyone.